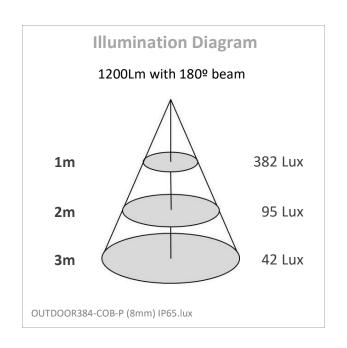

## OUTDOOR384-COB-P (8mm) IP65

| Source                           | LED                        |
|----------------------------------|----------------------------|
| Connection                       | Wire                       |
| Gr. Power                        | 10W/mW ±5%                 |
| Input Voltage                    | DC24V                      |
| Driver                           | Not Included               |
|                                  | Dimmable                   |
| Control (standard)               | Dimmable                   |
| Dimming option                   |                            |
| Beam Angle (º)                   | 180                        |
| CCT (Kelvins)                    | WWY; WW; DL; CW            |
| Lumens                           | 1100-1200/m                |
| Luminaire efficiency             | Lm/W                       |
| CRI (standard)                   | >90Ra                      |
| for option                       |                            |
| Fixture Color                    | White                      |
| Cover                            | Clear                      |
| Dimensions                       | 5000*8*1,6mm (cut:41,66mm) |
| Protection Rating                | IP65                       |
| Electrical Class                 | Class III                  |
| Lifetime                         | >50.000h                   |
| Warranty                         | 2 Years                    |
| Other<br>Available in DC12V cutt | ing lenght 20,83mm         |