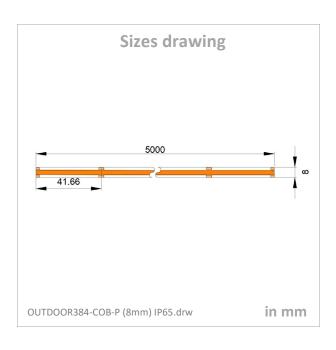

## OUTDOOR384-COB-P (8mm) IP65

| Source                           | LED                        |
|----------------------------------|----------------------------|
| Connection                       | Wire                       |
| Gr. Power                        | 10W/mW ±5%                 |
| Input Voltage                    | DC24V                      |
| Driver                           | Not Included               |
|                                  | Dimmable                   |
| Control (standard)               | Dimmable                   |
| Dimming option                   |                            |
| Beam Angle (º)                   | 180                        |
| CCT (Kelvins)                    | WWY; WW; DL; CW            |
| Lumens                           | 1100-1200/m                |
| Luminaire efficiency             | Lm/W                       |
| CRI (standard)                   | >90Ra                      |
| for option                       |                            |
| Fixture Color                    | White                      |
| Cover                            | Clear                      |
| Dimensions                       | 5000*8*1,6mm (cut:41,66mm) |
| Protection Rating                | IP65                       |
| Electrical Class                 | Class III                  |
| Lifetime                         | >50.000h                   |
| Warranty                         | 2 Years                    |
| Other<br>Available in DC12V cutt | ing lenght 20,83mm         |